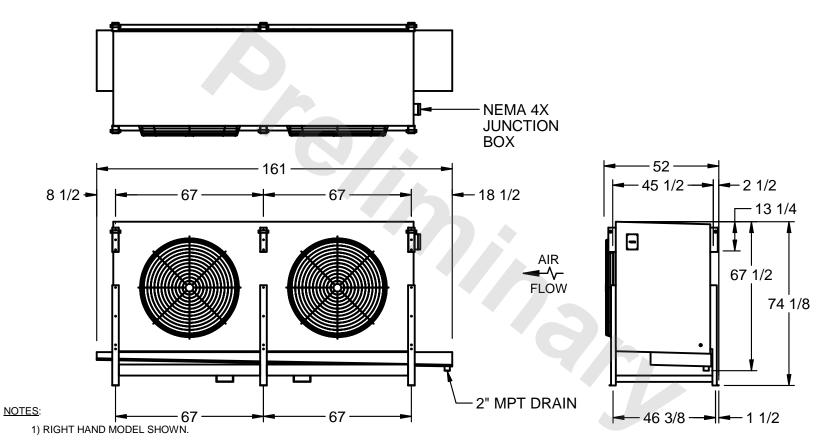

## EVAPCO, INC.

MODEL # SSTHB2-50124E0750K1LA CUSTOMER DWG. #STL2-SE-18-10R-FL N.T.S. 8/29/2025

- 2) ALL DIMENSIONS ARE FOR REFERENCE AND SHOULD NOT BE USED FOR PREFABRICATION OF PIPING OR SUPPORTS.
- 3) WATER DEFROST ADDS 6 INCHES TO HEIGHT OF STANDARD UNIT AND CHANGES DRAIN SIZE.
- 4) HANGER HOLES ARE FOR 3/4 INCH THREADED ROD.

| PROJECT SHIPPING WEIGHT 3780 lbs OPERATING WEIGHT 4660 lbs |
|------------------------------------------------------------|
|------------------------------------------------------------|