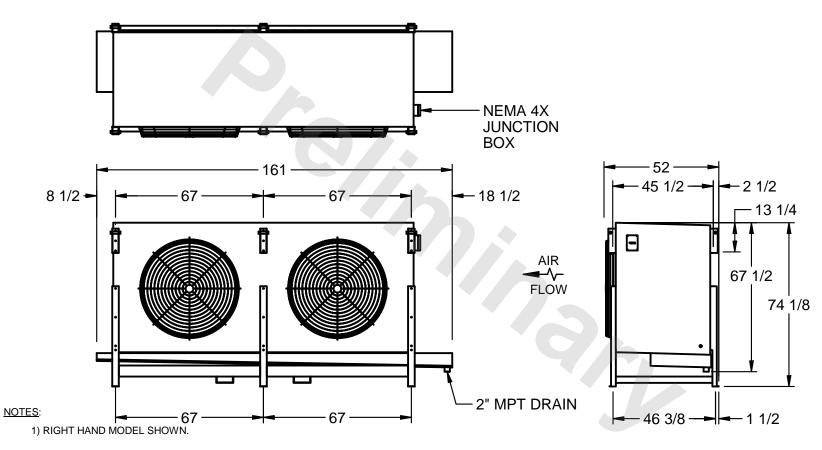

## EVAPCO, INC.

MODEL # SSTHB2-50124E0750K1MA CUSTOMER DWG. #STL2-SE-18-10R-FL N.T.S. 8/29/2025

- 2) ALL DIMENSIONS ARE FOR REFERENCE AND SHOULD NOT BE USED FOR PREFABRICATION OF PIPING OR SUPPORTS.
- 3) WATER DEFROST ADDS 6 INCHES TO HEIGHT OF STANDARD UNIT AND CHANGES DRAIN SIZE.
- 4) HANGER HOLES ARE FOR 3/4 INCH THREADED ROD.