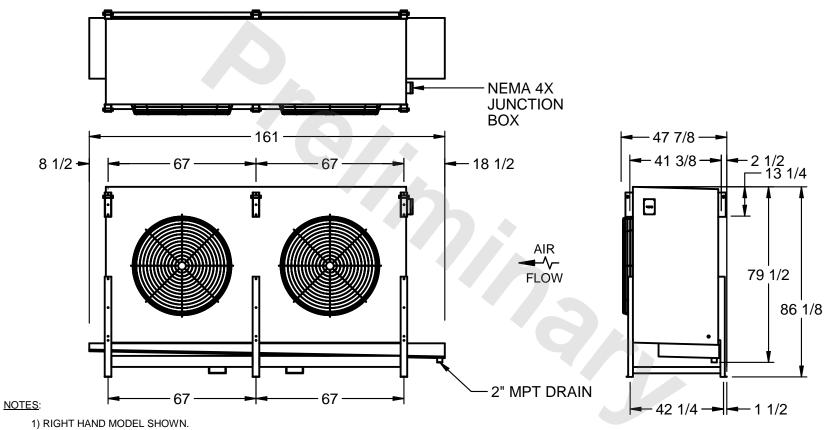

## EVAPCO, INC.

MODEL # SSTHB2-6063E0300L1KA CUSTOMER STL2-SE-22-FL N.T.S. 9/12/2025

- 2) ALL DIMENSIONS ARE FOR REFERENCE AND SHOULD NOT BE USED FOR PREFABRICATION OF PIPING OR SUPPORTS.
- 3) WATER DEFROST ADDS 6 INCHES TO HEIGHT OF STANDARD UNIT AND CHANGES DRAIN SIZE.
- 4) HANGER HOLES ARE FOR 3/4 INCH THREADED ROD.

| PROJECT SHIPPING WEIGHT 2850 lbs OPERATING WEIGHT 3280 lbs |
|------------------------------------------------------------|
|------------------------------------------------------------|