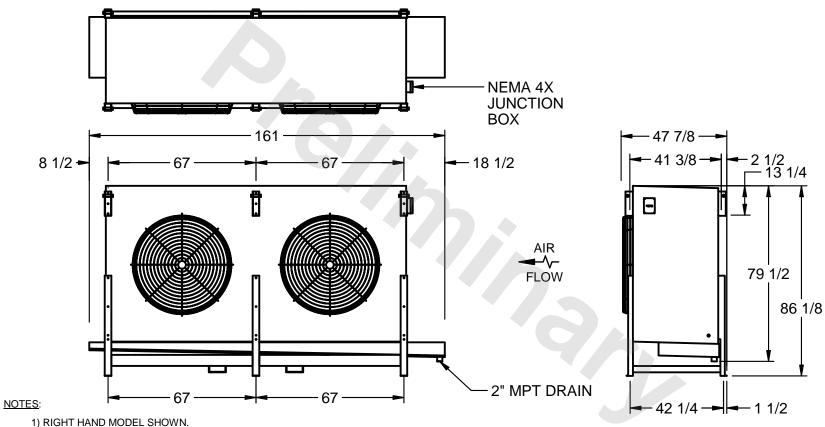

## EVAPCO, INC.

MODEL # SSTHB2-6063E0750L2KA CUSTOMER STL2-SE-22-FL N.T.S. 9/12/2025

- 2) ALL DIMENSIONS ARE FOR REFERENCE AND SHOULD NOT BE USED FOR PREFABRICATION OF PIPING OR SUPPORTS.
- 3) WATER DEFROST ADDS 6 INCHES TO HEIGHT OF STANDARD UNIT AND CHANGES DRAIN SIZE.
- 4) HANGER HOLES ARE FOR 3/4 INCH THREADED ROD.

| PROJECT SHIPPING WEIGHT 3340 lbs OPERATING WEIGHT 3760 lbs |
|------------------------------------------------------------|
|------------------------------------------------------------|