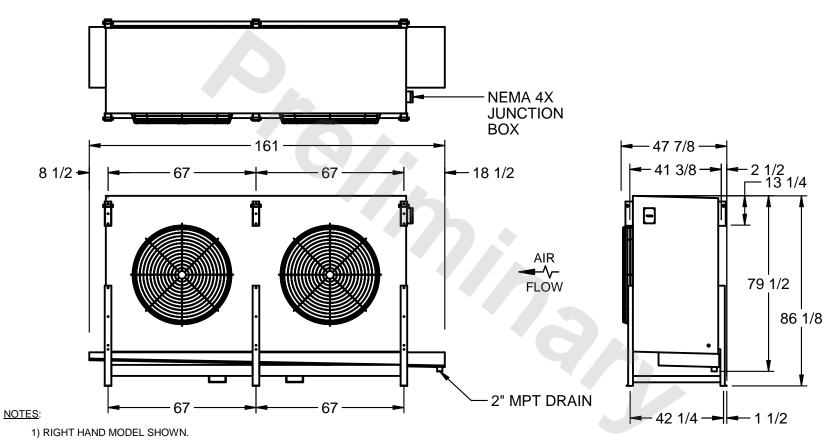

## EVAPCO, INC.

MODEL # SSTHB2-6064E0200K2KA CUSTOMER STL2-SE-22-FL N.T.S. 9/12/2025

- 2) ALL DIMENSIONS ARE FOR REFERENCE AND SHOULD NOT BE USED FOR PREFABRICATION OF PIPING OR SUPPORTS.
- 3) WATER DEFROST ADDS 6 INCHES TO HEIGHT OF STANDARD UNIT AND CHANGES DRAIN SIZE.
- 4) HANGER HOLES ARE FOR 3/4 INCH THREADED ROD.