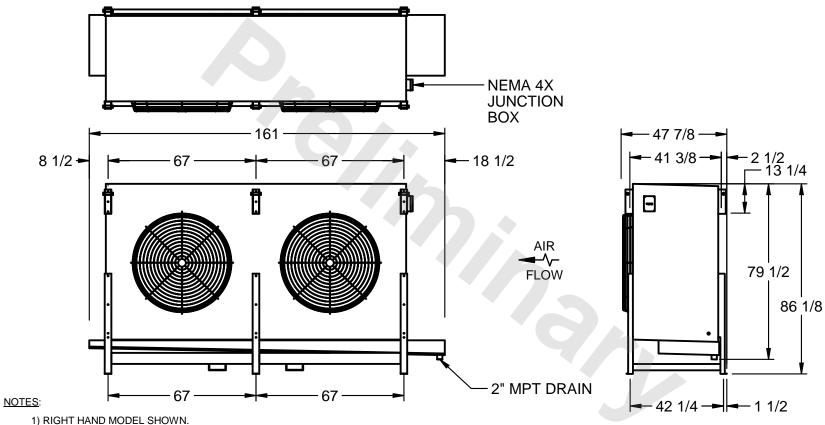

## EVAPCO, INC.

MODEL# SSTHB2-6064E0300K3LA CUSTOMER STL2-SE-22-FL N.T.S. 9/12/2025

- 2) ALL DIMENSIONS ARE FOR REFERENCE AND SHOULD NOT BE USED FOR PREFABRICATION OF PIPING OR SUPPORTS.
- 3) WATER DEFROST ADDS 6 INCHES TO HEIGHT OF STANDARD UNIT AND CHANGES DRAIN SIZE.
- 4) HANGER HOLES ARE FOR 3/4 INCH THREADED ROD.