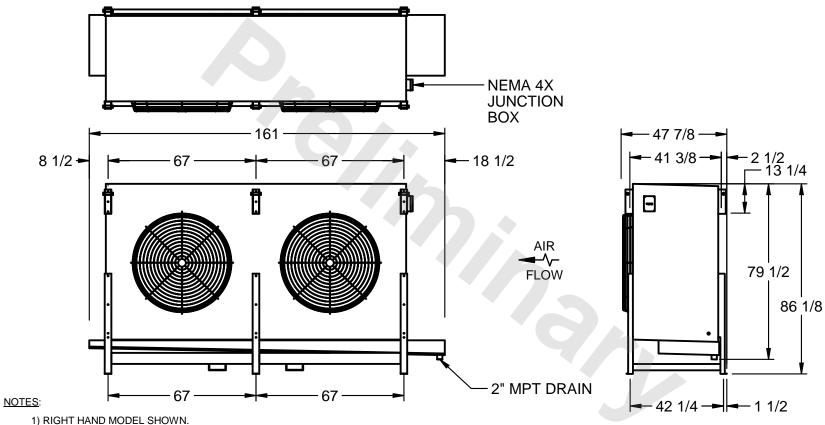

## EVAPCO, INC.

MODEL # SSTHB2-6064E0300L1KA CUSTOMER STL2-SE-22-FL N.T.S. 9/12/2025

- 2) ALL DIMENSIONS ARE FOR REFERENCE AND SHOULD NOT BE USED FOR PREFABRICATION OF PIPING OR SUPPORTS.
- 3) WATER DEFROST ADDS 6 INCHES TO HEIGHT OF STANDARD UNIT AND CHANGES DRAIN SIZE.
- 4) HANGER HOLES ARE FOR 3/4 INCH THREADED ROD.

| PROJECT SHIPPING WEIGHT 3000 lbs OPERATING WEIGHT 3520 lbs |
|------------------------------------------------------------|
|------------------------------------------------------------|