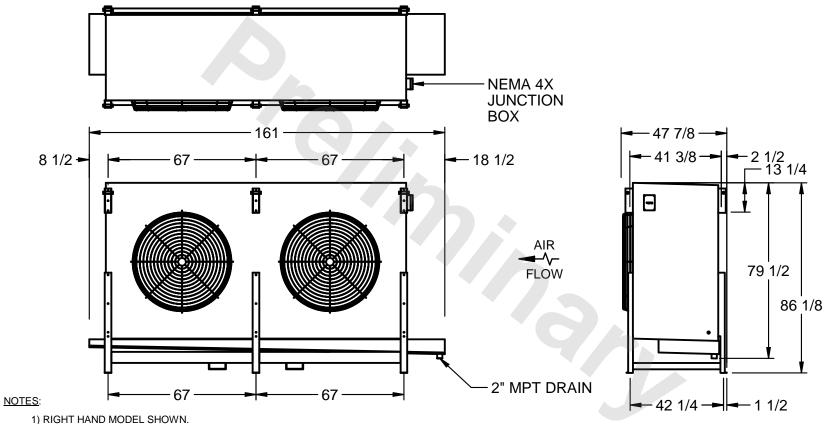

## EVAPCO, INC.

MODEL # SSTHB2-6064E0750K1LA CUSTOMER STL2-SE-22-FL N.T.S. 9/12/2025

- 2) ALL DIMENSIONS ARE FOR REFERENCE AND SHOULD NOT BE USED FOR PREFABRICATION OF PIPING OR SUPPORTS.
- 3) WATER DEFROST ADDS 6 INCHES TO HEIGHT OF STANDARD UNIT AND CHANGES DRAIN SIZE.
- 4) HANGER HOLES ARE FOR 3/4 INCH THREADED ROD.