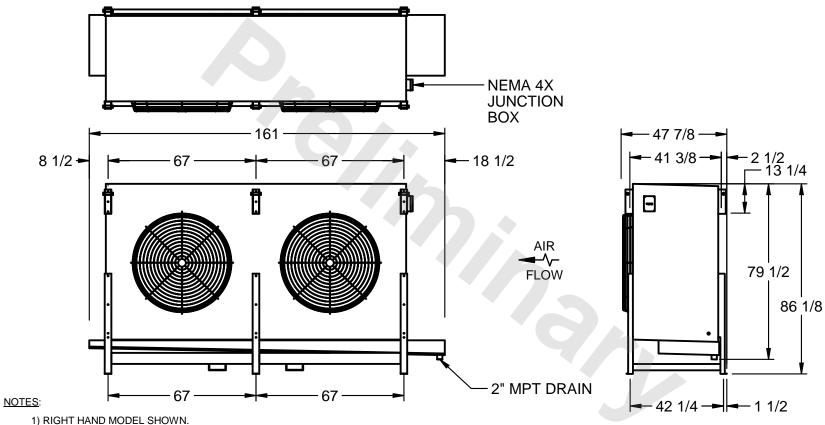

## EVAPCO, INC.

MODEL # SSTHB2-6064E0750L2KA CUSTOMER STL2-SE-22-FL N.T.S. 9/12/2025

- 2) ALL DIMENSIONS ARE FOR REFERENCE AND SHOULD NOT BE USED FOR PREFABRICATION OF PIPING OR SUPPORTS.
- 3) WATER DEFROST ADDS 6 INCHES TO HEIGHT OF STANDARD UNIT AND CHANGES DRAIN SIZE.
- 4) HANGER HOLES ARE FOR 3/4 INCH THREADED ROD.

|  | PROJECT | ROOM | SHIPPING<br>WEIGHT 3490 lbs | OPERATING<br>WEIGHT 4000 lbs |
|--|---------|------|-----------------------------|------------------------------|