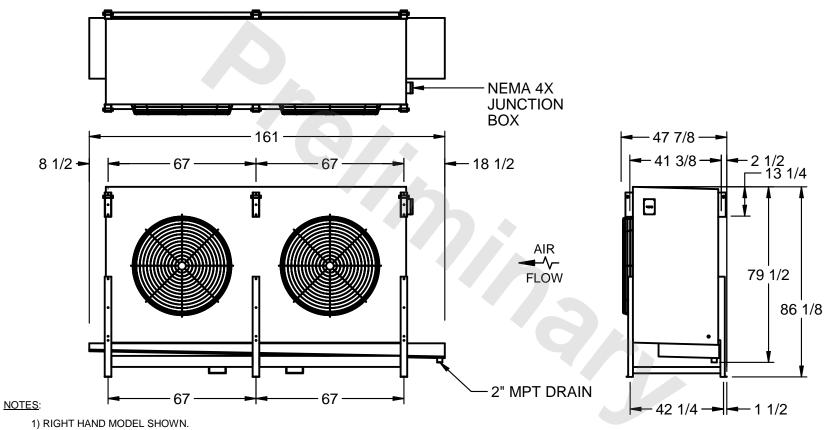

## EVAPCO, INC.

MODEL # SSTHB2-6084E0300K1KA CUSTOMER STL2-SE-22-FL N.T.S. 9/12/2025

- 2) ALL DIMENSIONS ARE FOR REFERENCE AND SHOULD NOT BE USED FOR PREFABRICATION OF PIPING OR SUPPORTS.
- 3) WATER DEFROST ADDS 6 INCHES TO HEIGHT OF STANDARD UNIT AND CHANGES DRAIN SIZE.
- 4) HANGER HOLES ARE FOR 3/4 INCH THREADED ROD.

| PROJECT SHIPPING WEIGHT 3110 lbs OPERATING WEIGHT 3800 lbs |
|------------------------------------------------------------|
|------------------------------------------------------------|