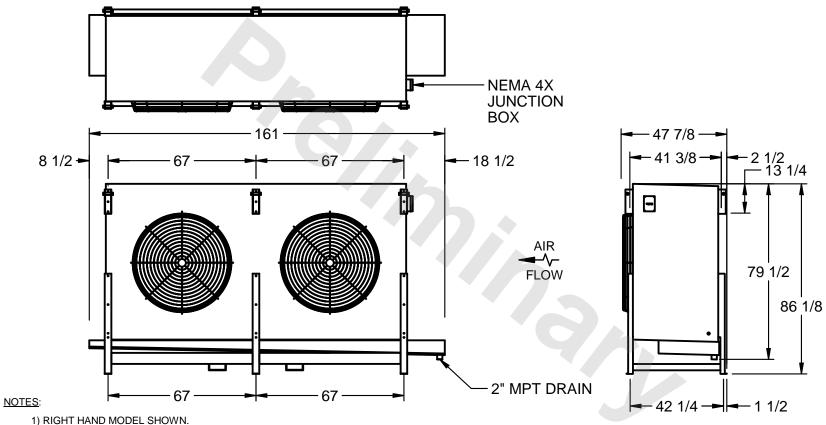

## EVAPCO, INC.

MODEL # SSTHB2-6084E0500K1LA CUSTOMER STL2-SE-22-FL N.T.S. 9/12/2025

- 2) ALL DIMENSIONS ARE FOR REFERENCE AND SHOULD NOT BE USED FOR PREFABRICATION OF PIPING OR SUPPORTS.
- 3) WATER DEFROST ADDS 6 INCHES TO HEIGHT OF STANDARD UNIT AND CHANGES DRAIN SIZE.
- 4) HANGER HOLES ARE FOR 3/4 INCH THREADED ROD.