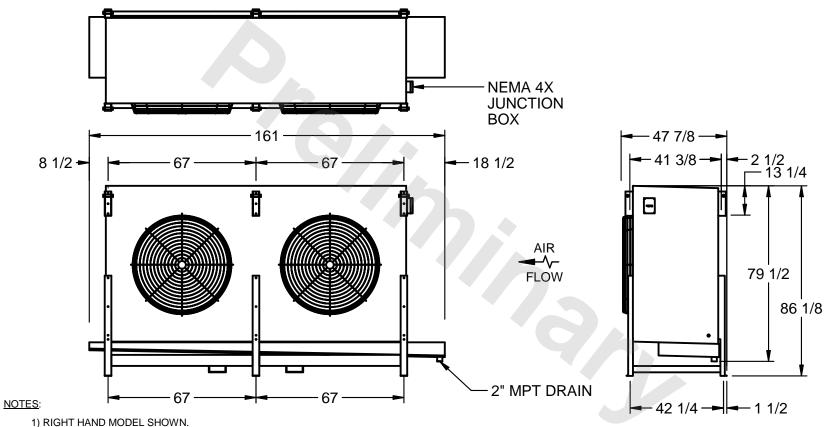

CONFIDENTIAL
This document is the property of Evapco, Inc. It should not be copied or disclosed without prior written authorization.

## EVAPCO, INC.

MODEL # SSTHB2-6084E0750K1LA CUSTOMER STL2-SE-22-FL N.T.S. 9/12/2025

- 2) ALL DIMENSIONS ARE FOR REFERENCE AND SHOULD NOT BE USED FOR PREFABRICATION OF PIPING OR SUPPORTS.
- 3) WATER DEFROST ADDS 6 INCHES TO HEIGHT OF STANDARD UNIT AND CHANGES DRAIN SIZE.
- 4) HANGER HOLES ARE FOR 3/4 INCH THREADED ROD.

| · · · · · · · · · · · · · · · · · · · |      |                             |                           |
|---------------------------------------|------|-----------------------------|---------------------------|
| PROJECT                               | ROOM | SHIPPING<br>WEIGHT 3490 lbs | OPERATING WEIGHT 4180 lbs |