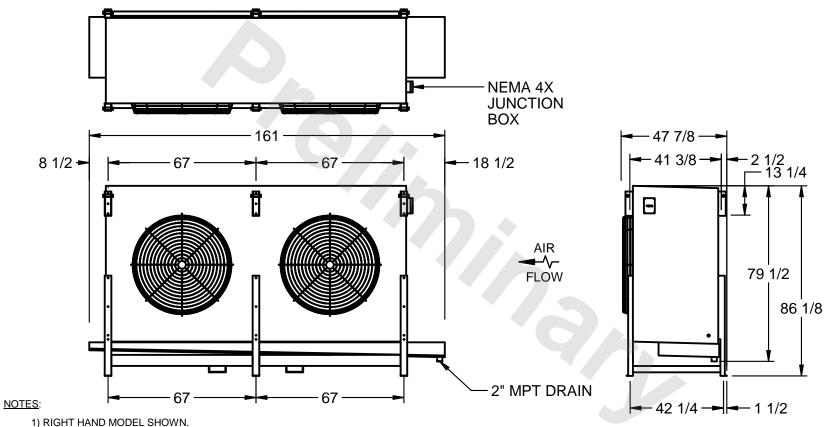

## EVAPCO, INC.

MODEL # SSTHB2-6084E0750K1MA CUSTOMER STL2-SE-22-FL N.T.S. 9/12/2025

- 2) ALL DIMENSIONS ARE FOR REFERENCE AND SHOULD NOT BE USED FOR PREFABRICATION OF PIPING OR SUPPORTS.
- 3) WATER DEFROST ADDS 6 INCHES TO HEIGHT OF STANDARD UNIT AND CHANGES DRAIN SIZE.
- 4) HANGER HOLES ARE FOR 3/4 INCH THREADED ROD.

| PROJECT SHIPPING WEIGHT 3090 lbs OPERATING WEIGHT 3780 lbs |
|------------------------------------------------------------|
|------------------------------------------------------------|