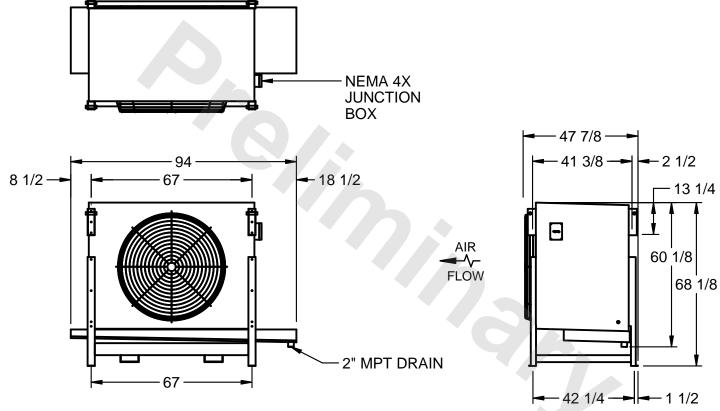

## EVAPCO, INC.

MODEL # SSTHB1-2263E0200K2KA CUSTOMER SCALE N.T.S. STL1-SE-16-FL 8/3/2025

1) RIGHT HAND MODEL SHOWN.

NOTES:

- 2) ALL DIMENSIONS ARE FOR REFERENCE AND SHOULD NOT BE USED FOR PREFABRICATION OF PIPING OR SUPPORTS.
- 3) WATER DEFROST ADDS 6 INCHES TO HEIGHT OF STANDARD UNIT AND CHANGES DRAIN SIZE.
- 4) HANGER HOLES ARE FOR 3/4 INCH THREADED ROD.