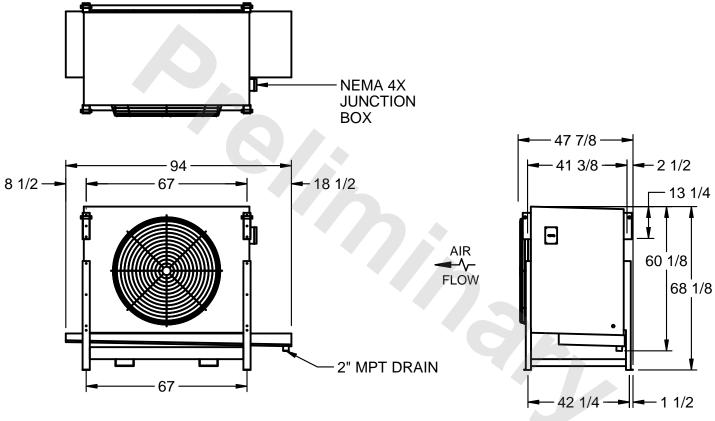

## EVAPCO, INC.

MODEL # SSTHB1-2264E0150K1KA CUSTOMER SCALE N.T.S. STL1-SE-16-FL 8/5/2025

- NOTES:
  - 1) RIGHT HAND MODEL SHOWN.
  - 2) ALL DIMENSIONS ARE FOR REFERENCE AND SHOULD NOT BE USED FOR PREFABRICATION OF PIPING OR SUPPORTS.
  - 3) WATER DEFROST ADDS 6 INCHES TO HEIGHT OF STANDARD UNIT AND CHANGES DRAIN SIZE.
  - 4) HANGER HOLES ARE FOR 3/4 INCH THREADED ROD.

| PROJECT | ROOM | SHIPPING<br>WEIGHT 1330 lbs | OPERATING WEIGHT 1520 lbs |
|---------|------|-----------------------------|---------------------------|
|         |      | WEIGHT                      | WEIGHT                    |