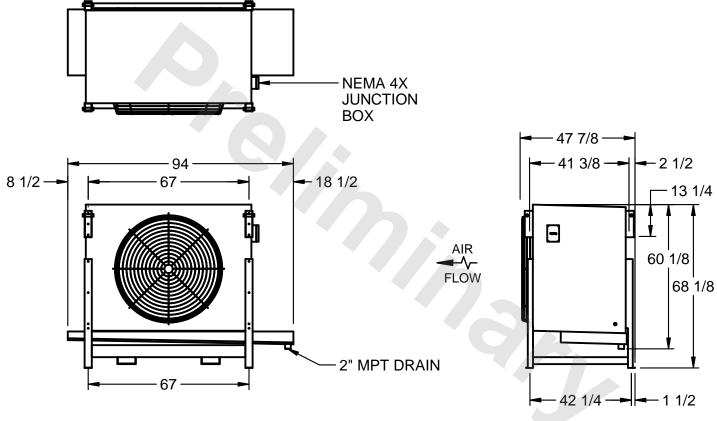

## EVAPCO, INC.

MODEL # SSTHB1-2264E0300K1KA CUSTOMER SCALE N.T.S. STL1-SE-16-FL 8/5/2025

1) RIGHT HAND MODEL SHOWN.

NOTES:

- 2) ALL DIMENSIONS ARE FOR REFERENCE AND SHOULD NOT BE USED FOR PREFABRICATION OF PIPING OR SUPPORTS.
- 3) WATER DEFROST ADDS 6 INCHES TO HEIGHT OF STANDARD UNIT AND CHANGES DRAIN SIZE.
- 4) HANGER HOLES ARE FOR 3/4 INCH THREADED ROD.

| PROJECT SHIPPING WEIGHT 1380 lbs OPERATING WEIGHT 1570 lbs |
|------------------------------------------------------------|
|------------------------------------------------------------|