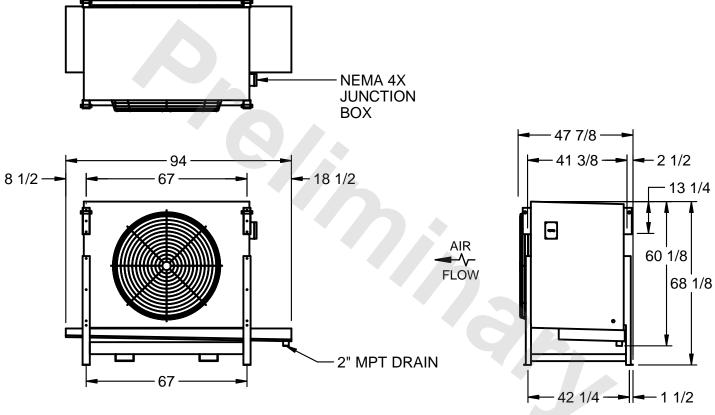

## EVAPCO, INC.

MODEL# SSTHB1-2264E0300K3LA CUSTOMER SCALE N.T.S. STL1-SE-16-FL 8/5/2025

1) RIGHT HAND MODEL SHOWN.

NOTES:

- 2) ALL DIMENSIONS ARE FOR REFERENCE AND SHOULD NOT BE USED FOR PREFABRICATION OF PIPING OR SUPPORTS.
- 3) WATER DEFROST ADDS 6 INCHES TO HEIGHT OF STANDARD UNIT AND CHANGES DRAIN SIZE.
- 4) HANGER HOLES ARE FOR 3/4 INCH THREADED ROD.

| PROJECT | ROOM | SHIPPING<br>WEIGHT 1360 lbs | OPERATING WEIGHT 1560 lbs |
|---------|------|-----------------------------|---------------------------|
|         |      | WEIGHT 1000 INC             | WEIGHT                    |