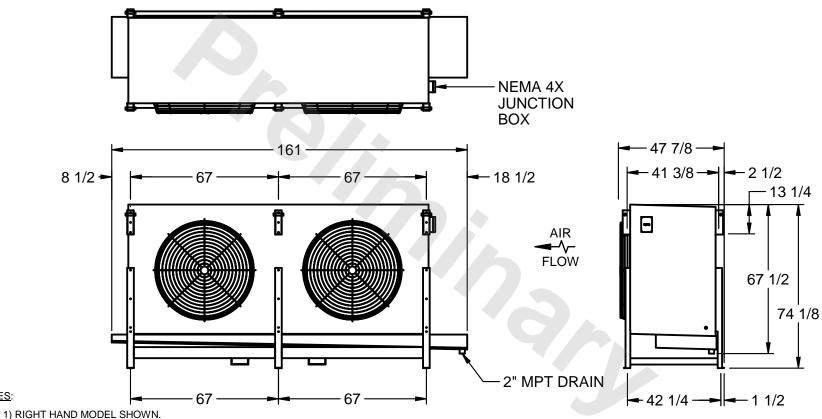

## EVAPCO, INC.

MODEL # SSTHB2-5063E0200K2KA CUSTOMER STL2-SE-18-FL N.T.S. 8/29/2025

NOTES:

- 2) ALL DIMENSIONS ARE FOR REFERENCE AND SHOULD NOT BE USED FOR PREFABRICATION OF PIPING OR SUPPORTS.
- 3) WATER DEFROST ADDS 6 INCHES TO HEIGHT OF STANDARD UNIT AND CHANGES DRAIN SIZE.
- 4) HANGER HOLES ARE FOR 3/4 INCH THREADED ROD.