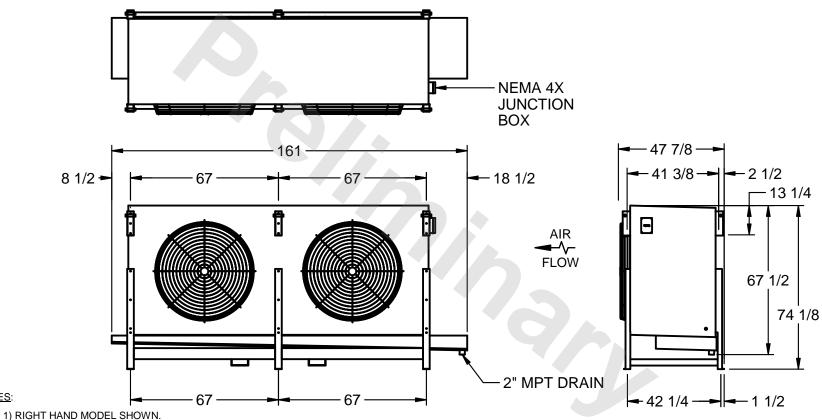

## EVAPCO, INC.

MODEL # SSTHB2-5063E0500K1LA CUSTOMER STL2-SE-18-FL N.T.S. 8/30/2025

NOTES:

- 2) ALL DIMENSIONS ARE FOR REFERENCE AND SHOULD NOT BE USED FOR PREFABRICATION OF PIPING OR SUPPORTS.
- 3) WATER DEFROST ADDS 6 INCHES TO HEIGHT OF STANDARD UNIT AND CHANGES DRAIN SIZE.
- 4) HANGER HOLES ARE FOR 3/4 INCH THREADED ROD.