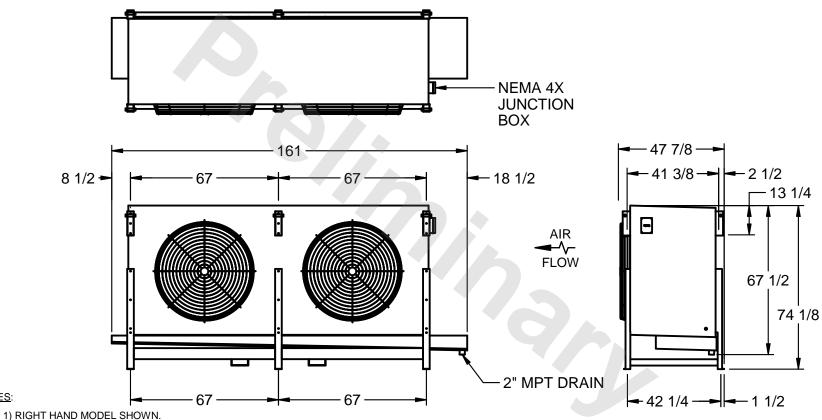

## EVAPCO, INC.

MODEL # SSTHB2-5063E0750K1MA CUSTOMER STL2-SE-18-FL N.T.S. 8/30/2025

NOTES:

- 2) ALL DIMENSIONS ARE FOR REFERENCE AND SHOULD NOT BE USED FOR PREFABRICATION OF PIPING OR SUPPORTS.
- 3) WATER DEFROST ADDS 6 INCHES TO HEIGHT OF STANDARD UNIT AND CHANGES DRAIN SIZE.
- 4) HANGER HOLES ARE FOR 3/4 INCH THREADED ROD.