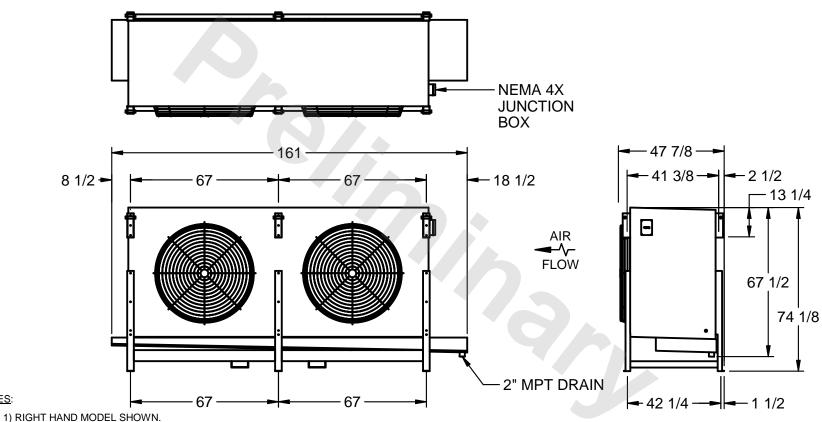

## EVAPCO, INC.

MODEL # SSTHB2-5063E0750L2KA CUSTOMER STL2-SE-18-FL N.T.S. 8/30/2025

NOTES:

- 2) ALL DIMENSIONS ARE FOR REFERENCE AND SHOULD NOT BE USED FOR PREFABRICATION OF PIPING OR SUPPORTS.
- 3) WATER DEFROST ADDS 6 INCHES TO HEIGHT OF STANDARD UNIT AND CHANGES DRAIN SIZE.
- 4) HANGER HOLES ARE FOR 3/4 INCH THREADED ROD.