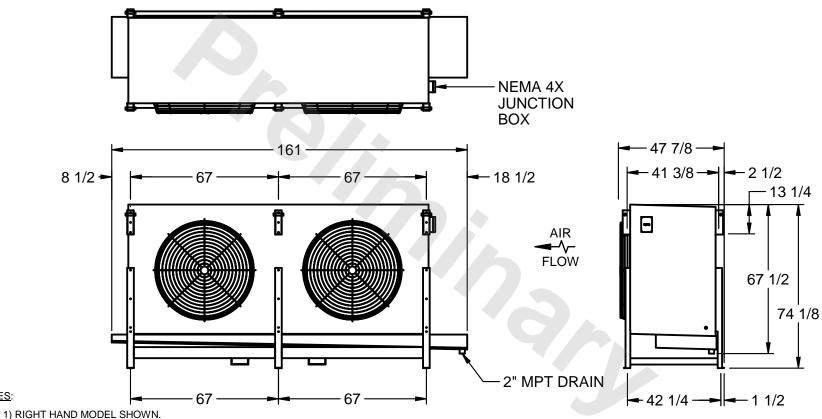

## EVAPCO, INC.

MODEL # SSTHB2-5064E0300K3LA CUSTOMER STL2-SE-18-FL N.T.S. 8/30/2025

NOTES:

- 2) ALL DIMENSIONS ARE FOR REFERENCE AND SHOULD NOT BE USED FOR PREFABRICATION OF PIPING OR SUPPORTS.
- 3) WATER DEFROST ADDS 6 INCHES TO HEIGHT OF STANDARD UNIT AND CHANGES DRAIN SIZE.
- 4) HANGER HOLES ARE FOR 3/4 INCH THREADED ROD.

| PROJECT SHIPPING WEIGHT 2540 lbs OPERATING WEIGHT 2980 lbs |
|------------------------------------------------------------|
|------------------------------------------------------------|