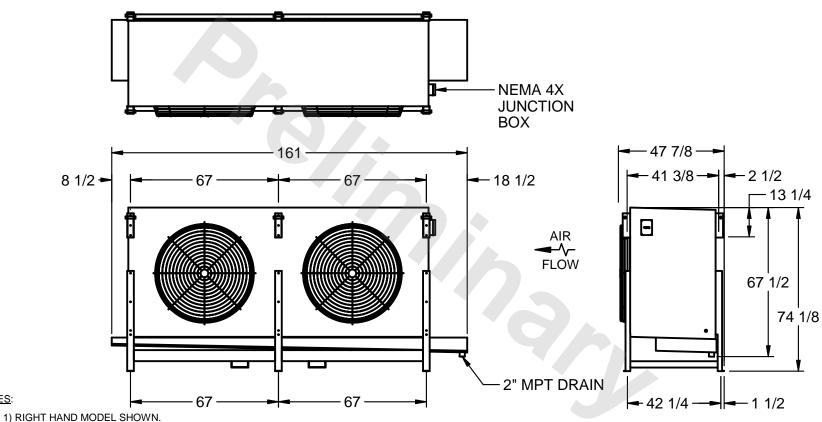

## EVAPCO, INC.

MODEL # SSTHB2-5083E0150K1KA CUSTOMER STL2-SE-18-FL N.T.S. 9/2/2025

NOTES:

- 2) ALL DIMENSIONS ARE FOR REFERENCE AND SHOULD NOT BE USED FOR PREFABRICATION OF PIPING OR SUPPORTS.
- 3) WATER DEFROST ADDS 6 INCHES TO HEIGHT OF STANDARD UNIT AND CHANGES DRAIN SIZE.
- 4) HANGER HOLES ARE FOR 3/4 INCH THREADED ROD.

|  | PROJECT | ROOM | SHIPPING<br>WEIGHT 2570 lbs | OPERATING WEIGHT 3050 lbs |
|--|---------|------|-----------------------------|---------------------------|