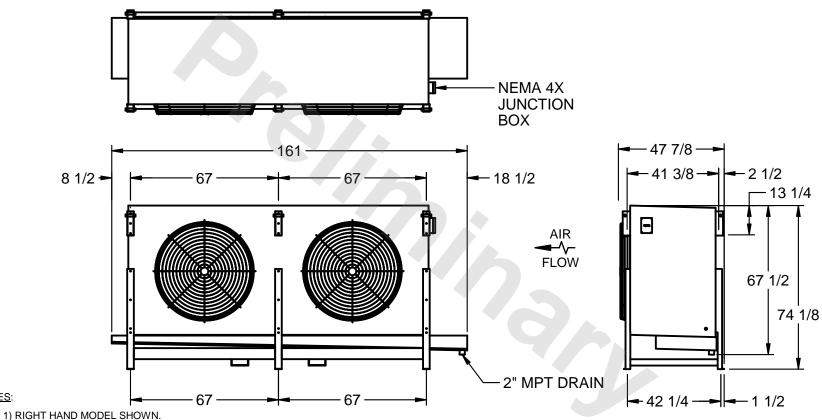

## EVAPCO, INC.

MODEL # SSTHB2-5083E0200K1KA CUSTOMER STL2-SE-18-FL N.T.S. 9/2/2025

NOTES:

- 2) ALL DIMENSIONS ARE FOR REFERENCE AND SHOULD NOT BE USED FOR PREFABRICATION OF PIPING OR SUPPORTS.
- 3) WATER DEFROST ADDS 6 INCHES TO HEIGHT OF STANDARD UNIT AND CHANGES DRAIN SIZE.
- 4) HANGER HOLES ARE FOR 3/4 INCH THREADED ROD.

|  | PROJECT | ROOM | SHIPPING<br>WEIGHT 2610 lbs | OPERATING WEIGHT 3090 lbs |
|--|---------|------|-----------------------------|---------------------------|