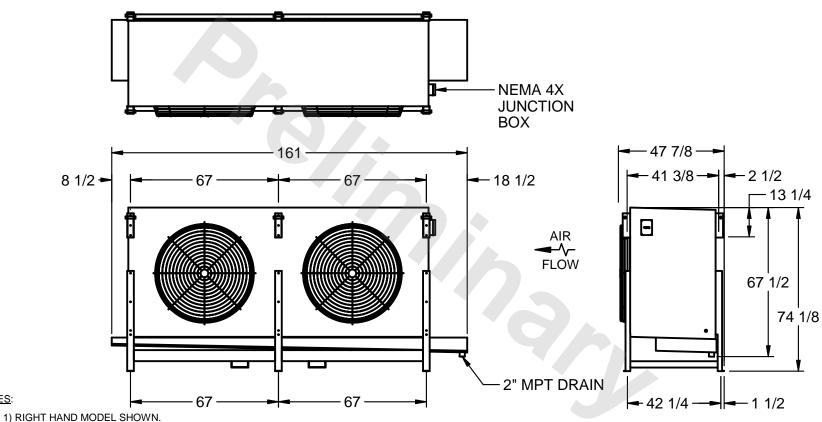

## EVAPCO, INC.

MODEL # SSTHB2-5083E0200K2KA CUSTOMER STL2-SE-18-FL N.T.S. 9/4/2025

NOTES:

- 2) ALL DIMENSIONS ARE FOR REFERENCE AND SHOULD NOT BE USED FOR PREFABRICATION OF PIPING OR SUPPORTS.
- 3) WATER DEFROST ADDS 6 INCHES TO HEIGHT OF STANDARD UNIT AND CHANGES DRAIN SIZE.
- 4) HANGER HOLES ARE FOR 3/4 INCH THREADED ROD.

|  | PROJECT | ROOM | SHIPPING<br>WEIGHT 2600 lbs | OPERATING WEIGHT 3080 lbs |
|--|---------|------|-----------------------------|---------------------------|