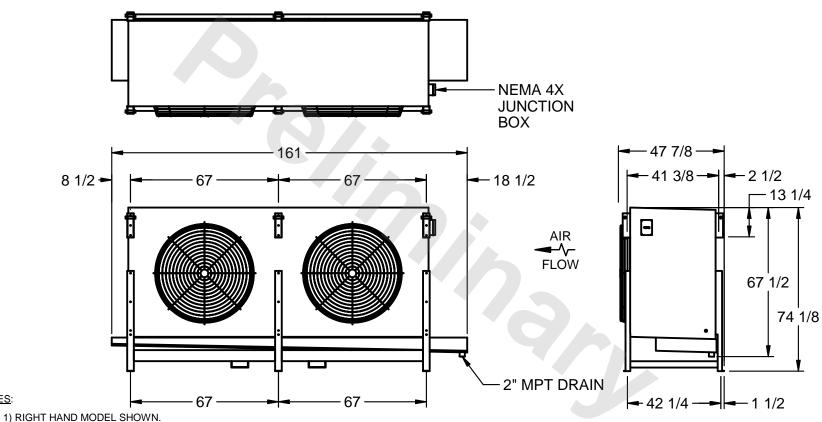

## EVAPCO, INC.

MODEL # SSTHB2-5083E0500K1LA CUSTOMER DATE STL2-SE-18-FL N.T.S. 9/4/2025

NOTES:

- 2) ALL DIMENSIONS ARE FOR REFERENCE AND SHOULD NOT BE USED FOR PREFABRICATION OF PIPING OR SUPPORTS.
- 3) WATER DEFROST ADDS 6 INCHES TO HEIGHT OF STANDARD UNIT AND CHANGES DRAIN SIZE.
- 4) HANGER HOLES ARE FOR 3/4 INCH THREADED ROD.