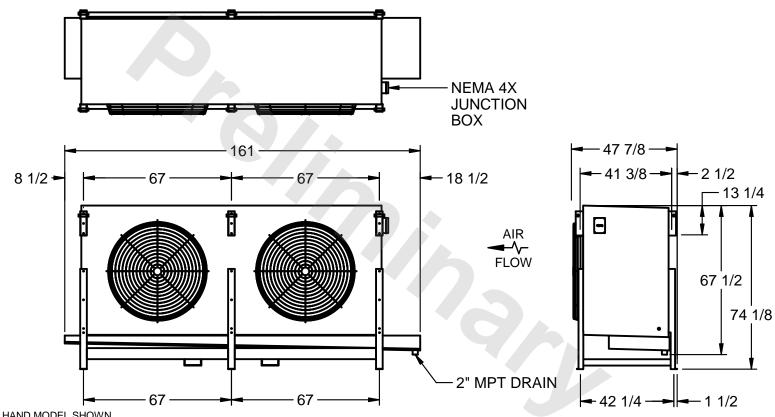

## EVAPCO, INC.

MODEL # SSTHB2-5083E0750K1MA CUSTOMER STL2-SE-18-FL N.T.S. 9/4/2025

1) RIGHT HAND MODEL SHOWN.

NOTES:

- 2) ALL DIMENSIONS ARE FOR REFERENCE AND SHOULD NOT BE USED FOR PREFABRICATION OF PIPING OR SUPPORTS.
- 3) WATER DEFROST ADDS 6 INCHES TO HEIGHT OF STANDARD UNIT AND CHANGES DRAIN SIZE.
- 4) HANGER HOLES ARE FOR 3/4 INCH THREADED ROD.

|  | PROJECT | ROOM | SHIPPING<br>WEIGHT 2590 lbs | OPERATING WEIGHT 3070 lbs |  |
|--|---------|------|-----------------------------|---------------------------|--|