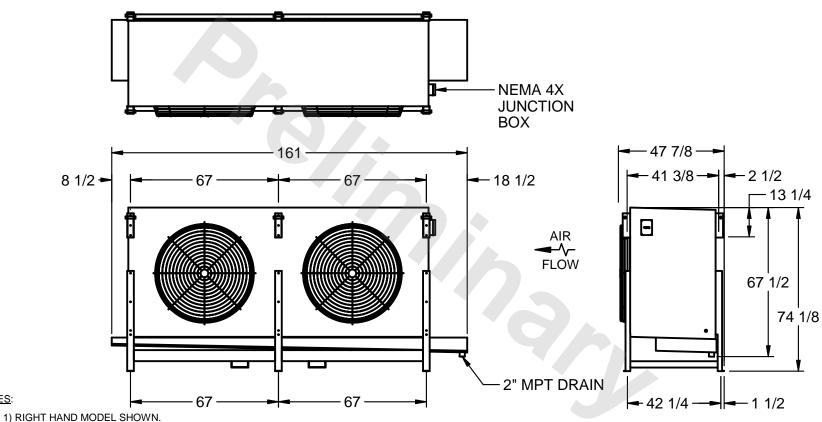

## EVAPCO, INC.

MODEL # SSTHB2-5083E0750L2KA CUSTOMER STL2-SE-18-FL N.T.S. 9/4/2025

NOTES:

- 2) ALL DIMENSIONS ARE FOR REFERENCE AND SHOULD NOT BE USED FOR PREFABRICATION OF PIPING OR SUPPORTS.
- 3) WATER DEFROST ADDS 6 INCHES TO HEIGHT OF STANDARD UNIT AND CHANGES DRAIN SIZE.
- 4) HANGER HOLES ARE FOR 3/4 INCH THREADED ROD.

|  | PROJECT | ROOM | SHIPPING<br>WEIGHT 3190 lbs | OPERATING WEIGHT 3670 lbs |
|--|---------|------|-----------------------------|---------------------------|