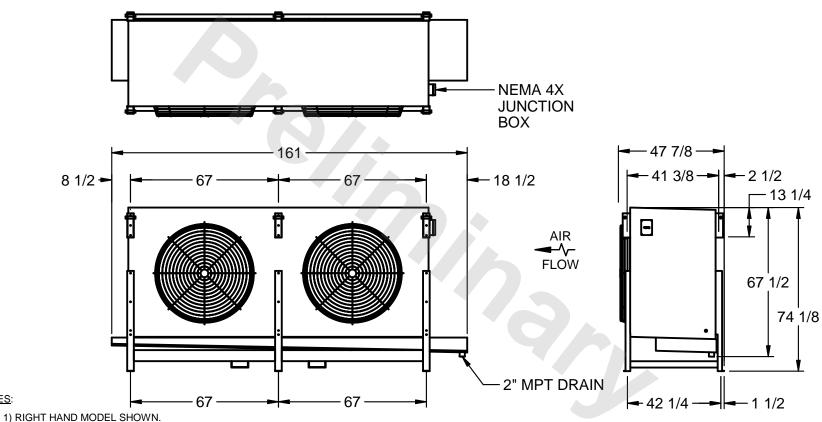

## EVAPCO, INC.

MODEL # SSTHB2-5084E0150K1KA CUSTOMER STL2-SE-18-FL N.T.S. 9/4/2025

NOTES:

- 2) ALL DIMENSIONS ARE FOR REFERENCE AND SHOULD NOT BE USED FOR PREFABRICATION OF PIPING OR SUPPORTS.
- 3) WATER DEFROST ADDS 6 INCHES TO HEIGHT OF STANDARD UNIT AND CHANGES DRAIN SIZE.
- 4) HANGER HOLES ARE FOR 3/4 INCH THREADED ROD.