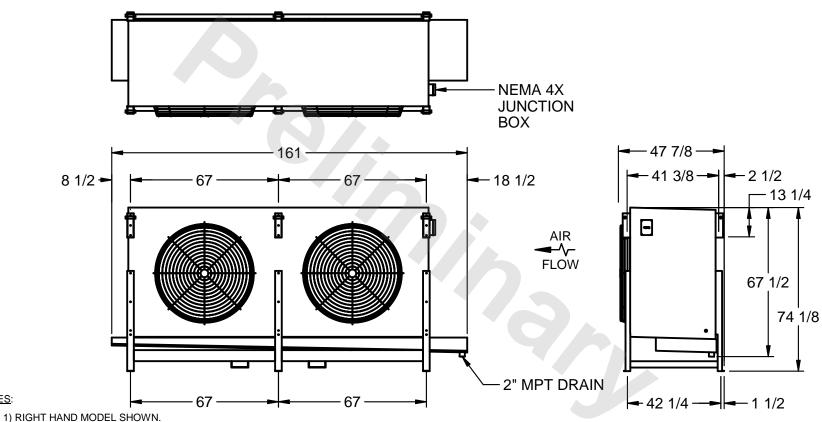

## EVAPCO, INC.

MODEL # SSTHB2-5084E0500K1LA CUSTOMER DATE STL2-SE-18-FL N.T.S. 9/4/2025

NOTES:

- 2) ALL DIMENSIONS ARE FOR REFERENCE AND SHOULD NOT BE USED FOR PREFABRICATION OF PIPING OR SUPPORTS.
- 3) WATER DEFROST ADDS 6 INCHES TO HEIGHT OF STANDARD UNIT AND CHANGES DRAIN SIZE.
- 4) HANGER HOLES ARE FOR 3/4 INCH THREADED ROD.