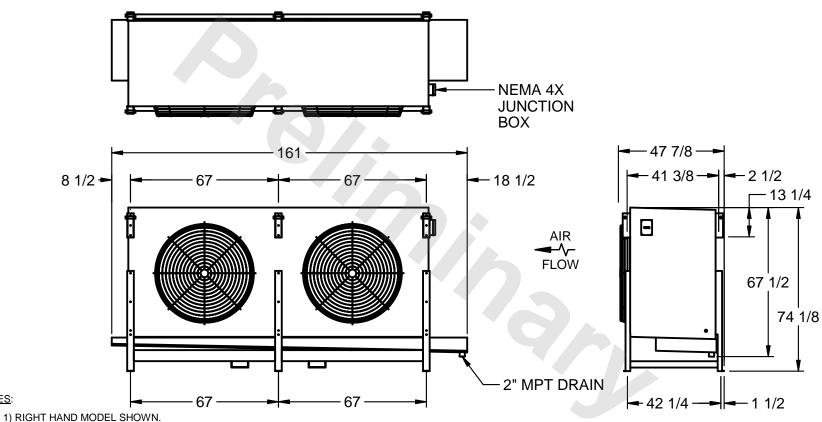

## EVAPCO, INC.

MODEL # SSTHB2-5084E0750K1LA CUSTOMER STL2-SE-18-FL N.T.S. 9/4/2025

NOTES:

- 2) ALL DIMENSIONS ARE FOR REFERENCE AND SHOULD NOT BE USED FOR PREFABRICATION OF PIPING OR SUPPORTS.
- 3) WATER DEFROST ADDS 6 INCHES TO HEIGHT OF STANDARD UNIT AND CHANGES DRAIN SIZE.
- 4) HANGER HOLES ARE FOR 3/4 INCH THREADED ROD.

|  | PROJECT | ROOM | SHIPPING<br>WEIGHT 3210 lbs | OPERATING WEIGHT 3800 lbs |
|--|---------|------|-----------------------------|---------------------------|