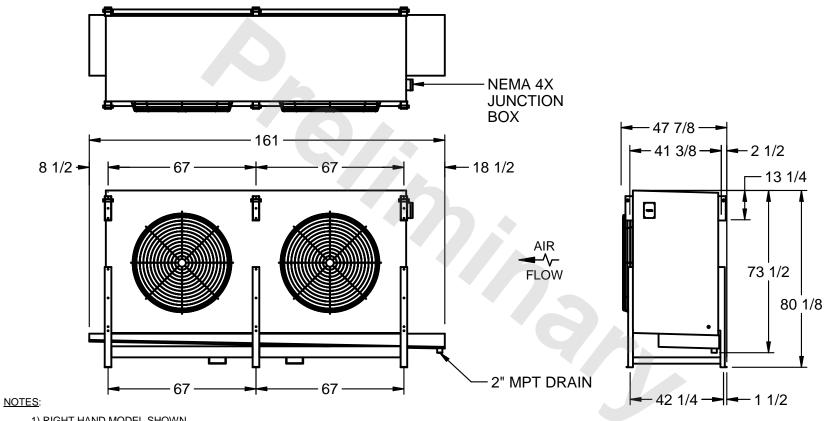

## EVAPCO, INC.

MODEL # SSTHB2-5663E0200K2KA CUSTOMER STL2-SE-20-FL N.T.S. 9/9/2025

- 1) RIGHT HAND MODEL SHOWN.
- 2) ALL DIMENSIONS ARE FOR REFERENCE AND SHOULD NOT BE USED FOR PREFABRICATION OF PIPING OR SUPPORTS.
- 3) WATER DEFROST ADDS 6 INCHES TO HEIGHT OF STANDARD UNIT AND CHANGES DRAIN SIZE.
- 4) HANGER HOLES ARE FOR 3/4 INCH THREADED ROD.