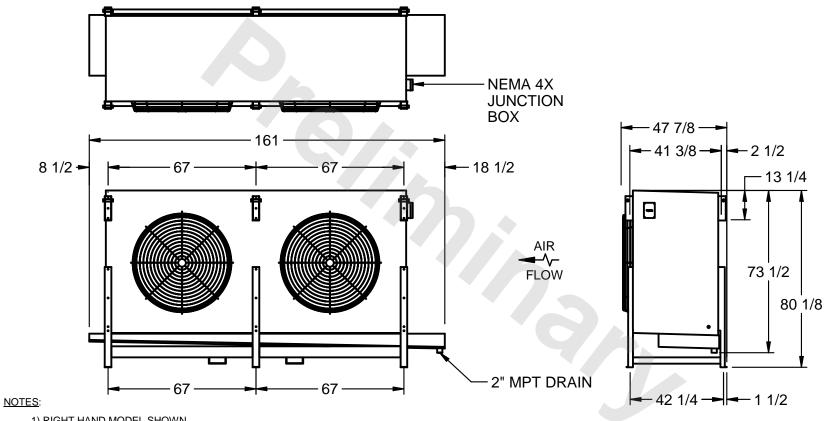

## EVAPCO, INC.

MODEL # SSTHB2-5663E0750L2KA CUSTOMER STL2-SE-20-FL N.T.S. 9/9/2025

- 1) RIGHT HAND MODEL SHOWN.
- 2) ALL DIMENSIONS ARE FOR REFERENCE AND SHOULD NOT BE USED FOR PREFABRICATION OF PIPING OR SUPPORTS.
- 3) WATER DEFROST ADDS 6 INCHES TO HEIGHT OF STANDARD UNIT AND CHANGES DRAIN SIZE.
- 4) HANGER HOLES ARE FOR 3/4 INCH THREADED ROD.

| PROJECT SHIPPING WEIGHT 3130 lbs OPERATING WEIGHT 3530 lbs |
|------------------------------------------------------------|
|------------------------------------------------------------|