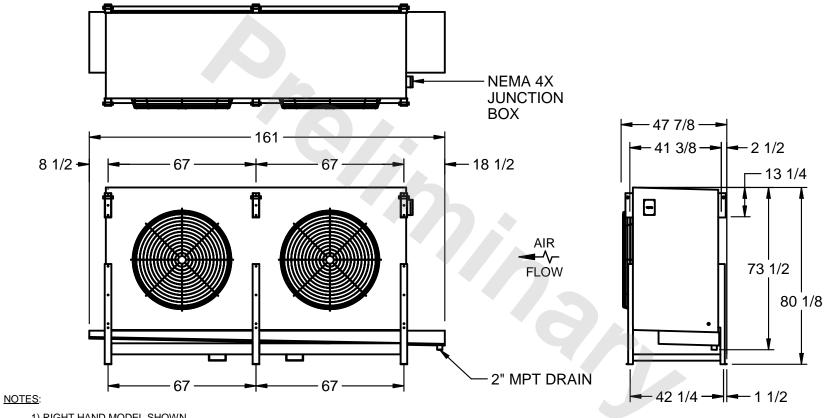

## EVAPCO, INC.

MODEL # SSTHB2-5664E0750K1LA CUSTOMER STL2-SE-20-FL N.T.S. 9/11/2025

- 1) RIGHT HAND MODEL SHOWN.
- 2) ALL DIMENSIONS ARE FOR REFERENCE AND SHOULD NOT BE USED FOR PREFABRICATION OF PIPING OR SUPPORTS.
- 3) WATER DEFROST ADDS 6 INCHES TO HEIGHT OF STANDARD UNIT AND CHANGES DRAIN SIZE.
- 4) HANGER HOLES ARE FOR 3/4 INCH THREADED ROD.