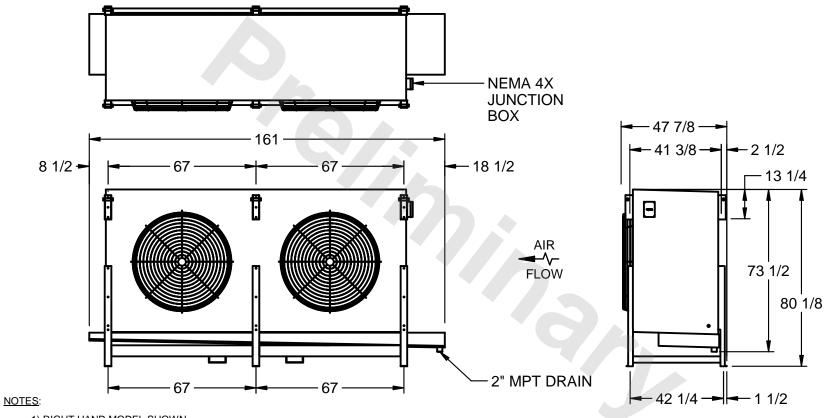

## EVAPCO, INC.

MODEL # SSTHB2-5664E0750K1MA CUSTOMER STL2-SE-20-FL N.T.S. 9/11/2025

- 1) RIGHT HAND MODEL SHOWN.
- 2) ALL DIMENSIONS ARE FOR REFERENCE AND SHOULD NOT BE USED FOR PREFABRICATION OF PIPING OR SUPPORTS.
- 3) WATER DEFROST ADDS 6 INCHES TO HEIGHT OF STANDARD UNIT AND CHANGES DRAIN SIZE.
- 4) HANGER HOLES ARE FOR 3/4 INCH THREADED ROD.