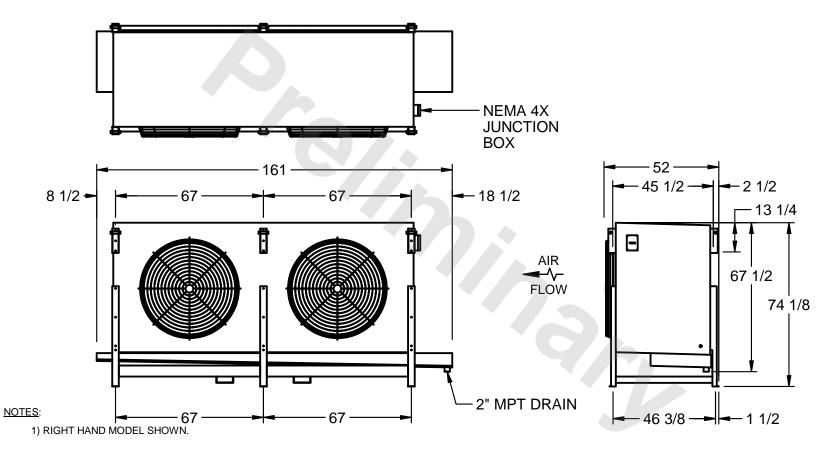

## EVAPCO, INC.

MODEL # SSTHB2-50123F0300J1KA CUSTOMER DWG. #STL2-SE-18-10R-FL N.T.S. 8/29/2025

- 2) ALL DIMENSIONS ARE FOR REFERENCE AND SHOULD NOT BE USED FOR PREFABRICATION OF PIPING OR SUPPORTS.
- 3) WATER DEFROST ADDS 6 INCHES TO HEIGHT OF STANDARD UNIT AND CHANGES DRAIN SIZE.
- 4) HANGER HOLES ARE FOR 3/4 INCH THREADED ROD.