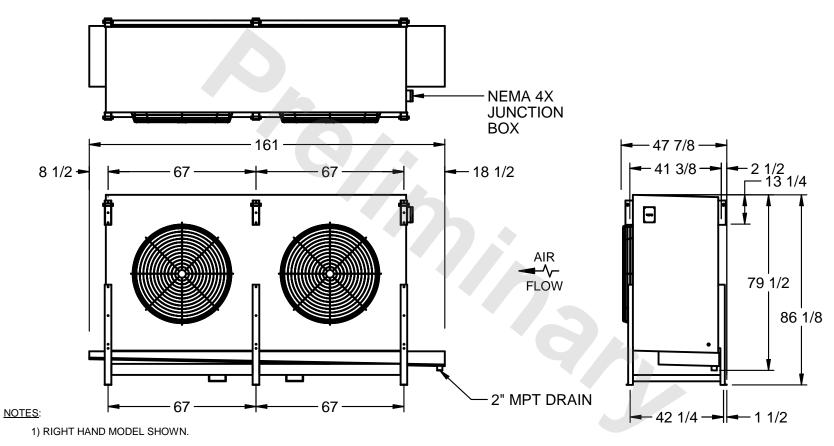

## EVAPCO, INC.

MODEL# SSTHB2-6063F0750K1LA CUSTOMER STL2-SE-22-FL N.T.S. 6/19/2025

- 2) ALL DIMENSIONS ARE FOR REFERENCE AND SHOULD NOT BE USED FOR PREFABRICATION OF PIPING OR SUPPORTS.
- 3) WATER DEFROST ADDS 6 INCHES TO HEIGHT OF STANDARD UNIT AND CHANGES DRAIN SIZE.
- 4) HANGER HOLES ARE FOR 3/4 INCH THREADED ROD.

| PROJECT SHIPPING WEIGHT 2940 lbs OPERATING WEIGHT 3300 lbs |
|------------------------------------------------------------|
|------------------------------------------------------------|