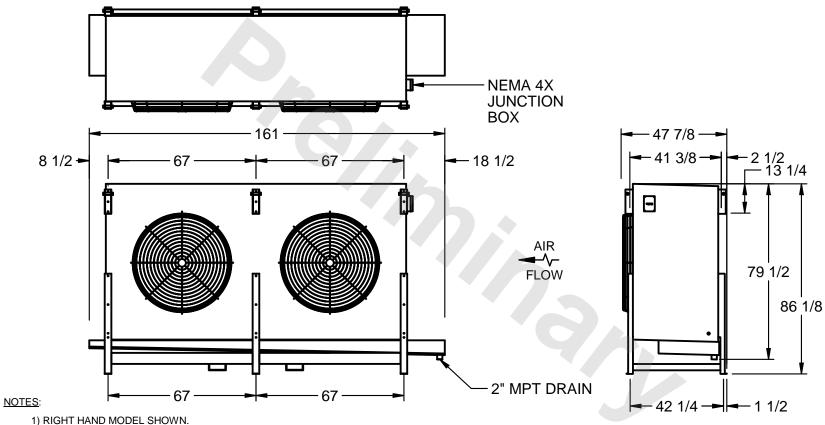

## EVAPCO, INC.

MODEL # SSTHB2-6064F0200K2KA CUSTOMER STL2-SE-22-FL N.T.S. 9/12/2025

- 2) ALL DIMENSIONS ARE FOR REFERENCE AND SHOULD NOT BE USED FOR PREFABRICATION OF PIPING OR SUPPORTS.
- 3) WATER DEFROST ADDS 6 INCHES TO HEIGHT OF STANDARD UNIT AND CHANGES DRAIN SIZE.
- 4) HANGER HOLES ARE FOR 3/4 INCH THREADED ROD.