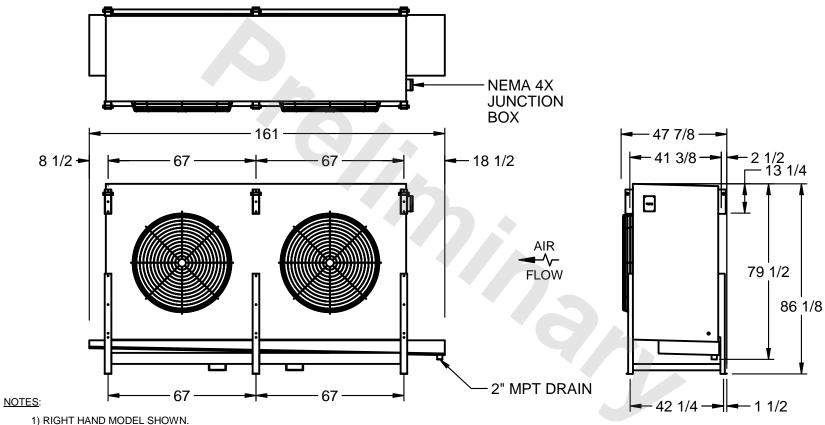

## EVAPCO, INC.

MODEL # SSTHB2-6064F0300K1KA CUSTOMER STL2-SE-22-FL N.T.S. 9/12/2025

- 2) ALL DIMENSIONS ARE FOR REFERENCE AND SHOULD NOT BE USED FOR PREFABRICATION OF PIPING OR SUPPORTS.
- 3) WATER DEFROST ADDS 6 INCHES TO HEIGHT OF STANDARD UNIT AND CHANGES DRAIN SIZE.
- 4) HANGER HOLES ARE FOR 3/4 INCH THREADED ROD.