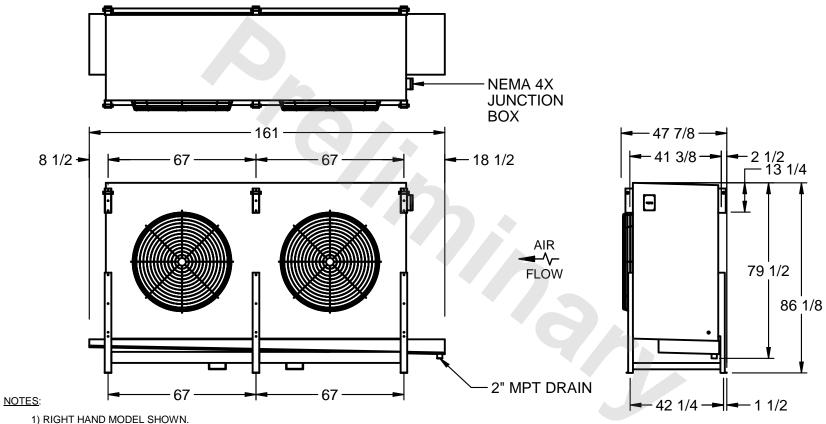

## EVAPCO, INC.

MODEL # SSTHB2-6064F0300K3LA CUSTOMER STL2-SE-22-FL N.T.S. 9/12/2025

- 2) ALL DIMENSIONS ARE FOR REFERENCE AND SHOULD NOT BE USED FOR PREFABRICATION OF PIPING OR SUPPORTS.
- 3) WATER DEFROST ADDS 6 INCHES TO HEIGHT OF STANDARD UNIT AND CHANGES DRAIN SIZE.
- 4) HANGER HOLES ARE FOR 3/4 INCH THREADED ROD.

| PROJECT SHIPPING WEIGHT 2660 lbs OPERATING WEIGHT 3080 lbs |
|------------------------------------------------------------|
|------------------------------------------------------------|