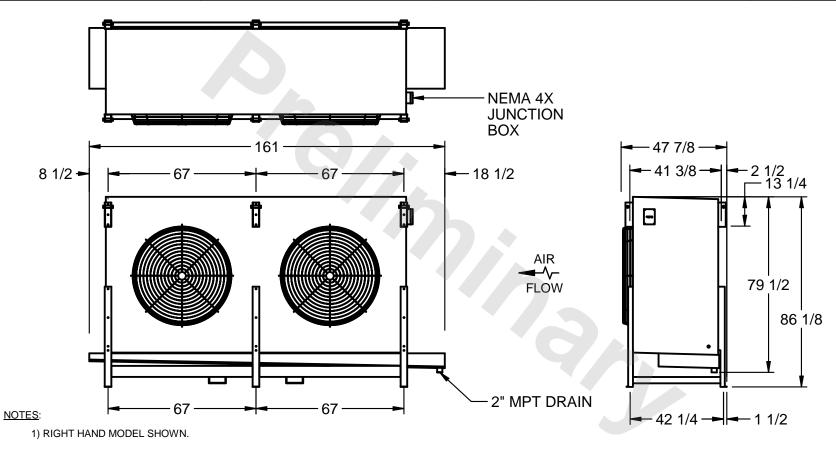

## EVAPCO, INC.

MODEL # SSTHB2-6064F0500K1LA CUSTOMER STL2-SE-22-FL N.T.S. 9/12/2025

- 2) ALL DIMENSIONS ARE FOR REFERENCE AND SHOULD NOT BE USED FOR PREFABRICATION OF PIPING OR SUPPORTS.
- 3) WATER DEFROST ADDS 6 INCHES TO HEIGHT OF STANDARD UNIT AND CHANGES DRAIN SIZE.
- 4) HANGER HOLES ARE FOR 3/4 INCH THREADED ROD.