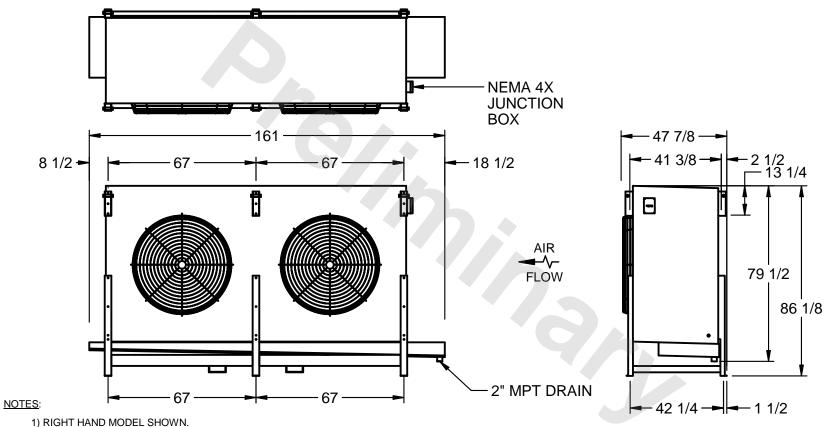

## EVAPCO, INC.

MODEL # SSTHB2-6064F0750K1LA CUSTOMER STL2-SE-22-FL N.T.S. 9/12/2025

- 2) ALL DIMENSIONS ARE FOR REFERENCE AND SHOULD NOT BE USED FOR PREFABRICATION OF PIPING OR SUPPORTS.
- 3) WATER DEFROST ADDS 6 INCHES TO HEIGHT OF STANDARD UNIT AND CHANGES DRAIN SIZE.
- 4) HANGER HOLES ARE FOR 3/4 INCH THREADED ROD.

| PROJECT | ROOM | SHIPPING<br>WEIGHT 3070 lbs | OPERATING WEIGHT 3490 lbs |
|---------|------|-----------------------------|---------------------------|