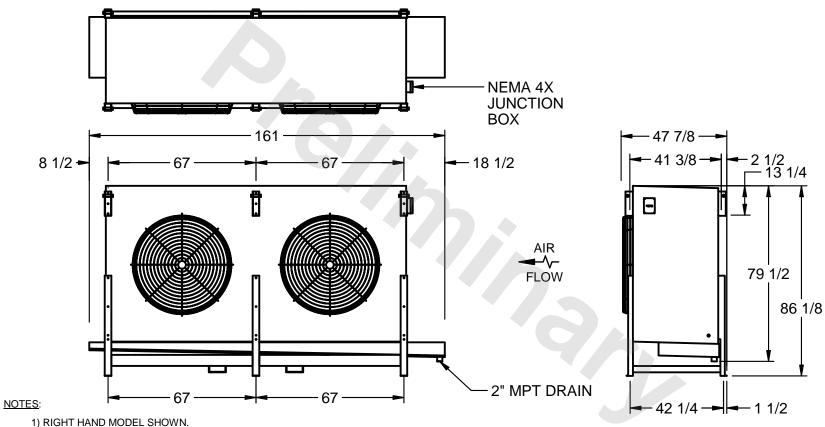

## EVAPCO, INC.

MODEL # SSTHB2-6064F0750K1MA CUSTOMER STL2-SE-22-FL N.T.S. 9/12/2025

- 2) ALL DIMENSIONS ARE FOR REFERENCE AND SHOULD NOT BE USED FOR PREFABRICATION OF PIPING OR SUPPORTS.
- 3) WATER DEFROST ADDS 6 INCHES TO HEIGHT OF STANDARD UNIT AND CHANGES DRAIN SIZE.
- 4) HANGER HOLES ARE FOR 3/4 INCH THREADED ROD.