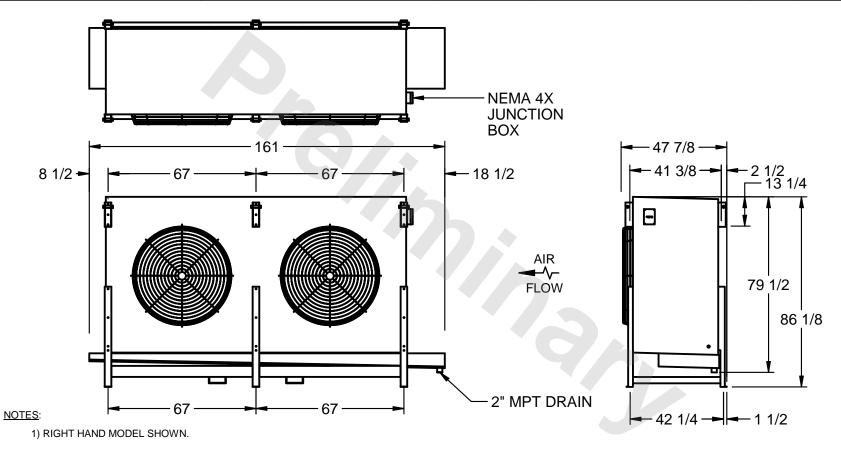

## EVAPCO, INC.

MODEL # SSTHB2-6083F0200K2KA CUSTOMER STL2-SE-22-FL N.T.S. 9/12/2025

- 2) ALL DIMENSIONS ARE FOR REFERENCE AND SHOULD NOT BE USED FOR PREFABRICATION OF PIPING OR SUPPORTS.
- 3) WATER DEFROST ADDS 6 INCHES TO HEIGHT OF STANDARD UNIT AND CHANGES DRAIN SIZE.
- 4) HANGER HOLES ARE FOR 3/4 INCH THREADED ROD.

| PROJECT SHIPPING WEIGHT 2730 lbs OPERATING WEIGHT 3210 lbs |
|------------------------------------------------------------|
|------------------------------------------------------------|