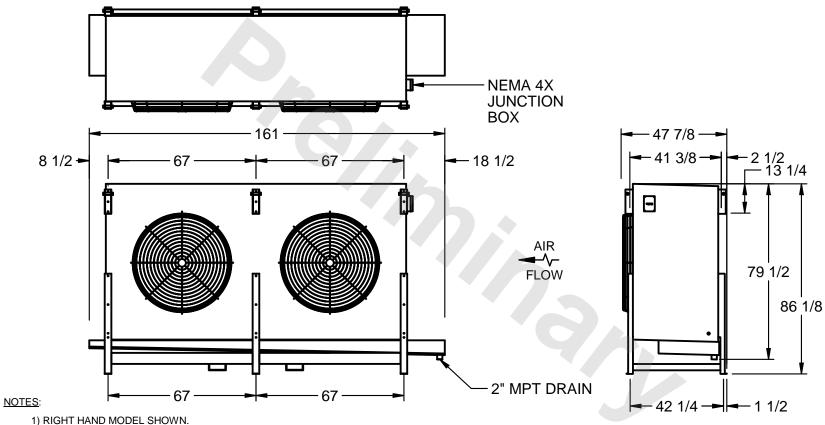

## EVAPCO, INC.

MODEL # SSTHB2-6083F0300K1KA CUSTOMER STL2-SE-22-FL N.T.S. 9/12/2025

- 2) ALL DIMENSIONS ARE FOR REFERENCE AND SHOULD NOT BE USED FOR PREFABRICATION OF PIPING OR SUPPORTS.
- 3) WATER DEFROST ADDS 6 INCHES TO HEIGHT OF STANDARD UNIT AND CHANGES DRAIN SIZE.
- 4) HANGER HOLES ARE FOR 3/4 INCH THREADED ROD.