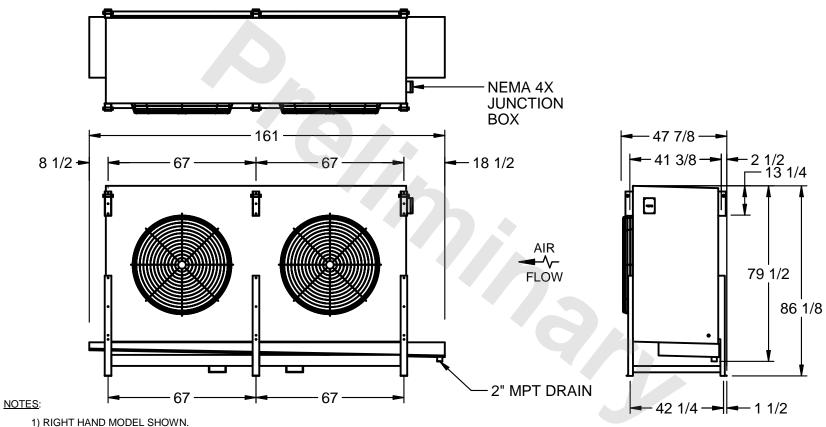

## EVAPCO, INC.

MODEL# SSTHB2-6083F0500K1LA CUSTOMER STL2-SE-22-FL N.T.S. 9/12/2025

- 2) ALL DIMENSIONS ARE FOR REFERENCE AND SHOULD NOT BE USED FOR PREFABRICATION OF PIPING OR SUPPORTS.
- 3) WATER DEFROST ADDS 6 INCHES TO HEIGHT OF STANDARD UNIT AND CHANGES DRAIN SIZE.
- 4) HANGER HOLES ARE FOR 3/4 INCH THREADED ROD.