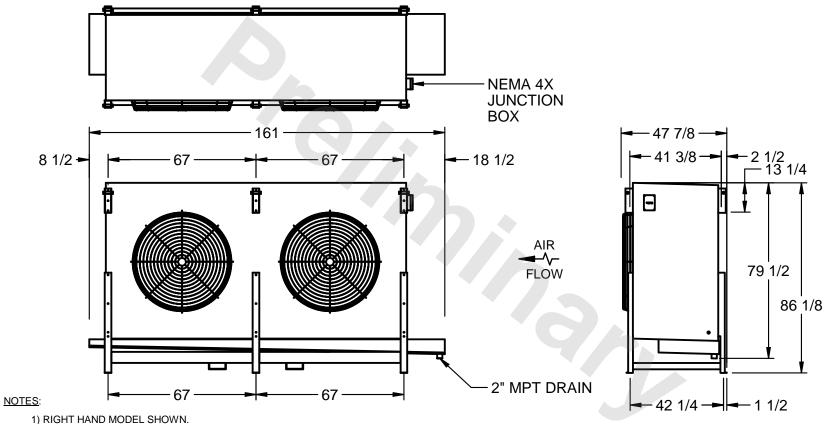

## EVAPCO, INC.

MODEL# SSTHB2-6083F0750L2KA CUSTOMER STL2-SE-22-FL N.T.S. 9/12/2025

- 2) ALL DIMENSIONS ARE FOR REFERENCE AND SHOULD NOT BE USED FOR PREFABRICATION OF PIPING OR SUPPORTS.
- 3) WATER DEFROST ADDS 6 INCHES TO HEIGHT OF STANDARD UNIT AND CHANGES DRAIN SIZE.
- 4) HANGER HOLES ARE FOR 3/4 INCH THREADED ROD.

| PROJECT | ROOM | SHIPPING<br>WEIGHT 3500 lbs | OPERATING<br>WEIGHT 3970 lbs |  |
|---------|------|-----------------------------|------------------------------|--|