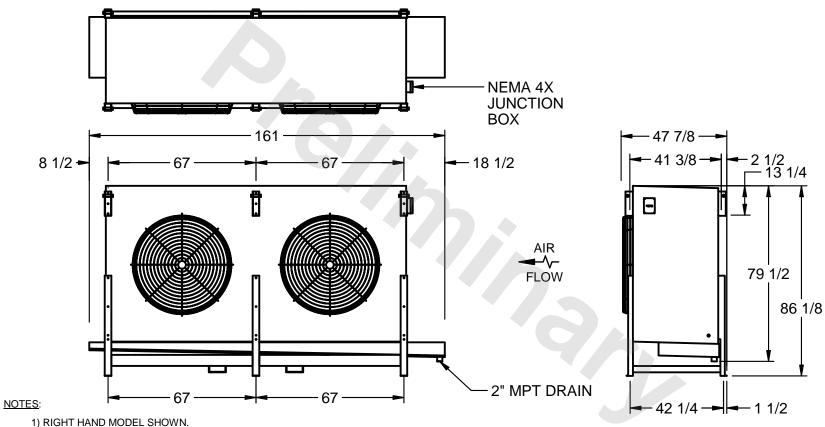

## EVAPCO, INC.

MODEL # SSTHB2-6084F0500K1LA CUSTOMER STL2-SE-22-FL N.T.S. 9/12/2025

- 2) ALL DIMENSIONS ARE FOR REFERENCE AND SHOULD NOT BE USED FOR PREFABRICATION OF PIPING OR SUPPORTS.
- 3) WATER DEFROST ADDS 6 INCHES TO HEIGHT OF STANDARD UNIT AND CHANGES DRAIN SIZE.
- 4) HANGER HOLES ARE FOR 3/4 INCH THREADED ROD.