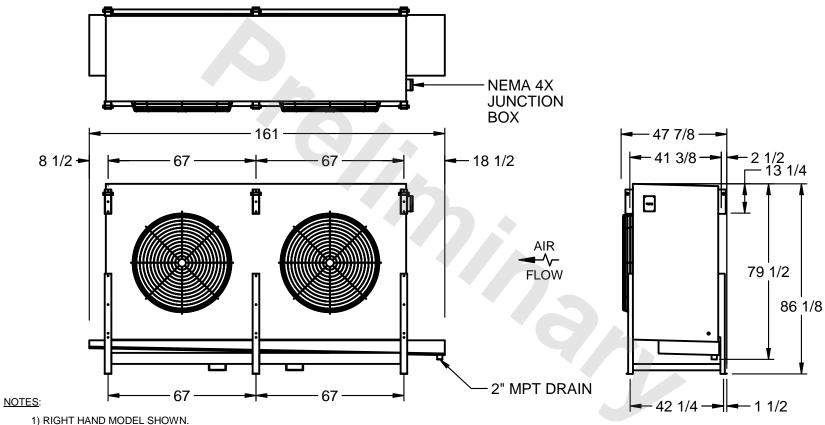

## EVAPCO, INC.

MODEL # SSTHB2-6084F0750K1LA CUSTOMER STL2-SE-22-FL N.T.S. 9/12/2025

- 2) ALL DIMENSIONS ARE FOR REFERENCE AND SHOULD NOT BE USED FOR PREFABRICATION OF PIPING OR SUPPORTS.
- 3) WATER DEFROST ADDS 6 INCHES TO HEIGHT OF STANDARD UNIT AND CHANGES DRAIN SIZE.
- 4) HANGER HOLES ARE FOR 3/4 INCH THREADED ROD.

| PROJECT SHIPPING WEIGHT 3350 lbs OPERATING WEIGHT 3920 lbs |
|------------------------------------------------------------|
|------------------------------------------------------------|