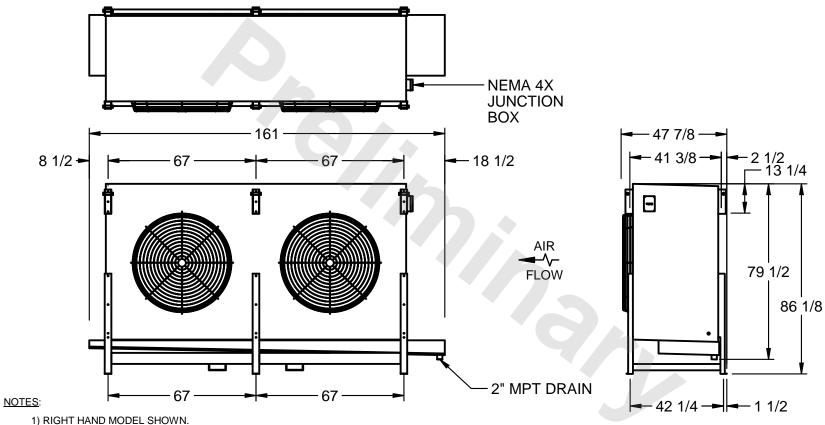

## EVAPCO, INC.

MODEL # SSTHB2-6084F0750K1MA CUSTOMER STL2-SE-22-FL N.T.S. 9/12/2025

- 2) ALL DIMENSIONS ARE FOR REFERENCE AND SHOULD NOT BE USED FOR PREFABRICATION OF PIPING OR SUPPORTS.
- 3) WATER DEFROST ADDS 6 INCHES TO HEIGHT OF STANDARD UNIT AND CHANGES DRAIN SIZE.
- 4) HANGER HOLES ARE FOR 3/4 INCH THREADED ROD.

| PROJECT SHIPPING WEIGHT 2950 lbs OPERATING WEIGHT 3520 lbs |
|------------------------------------------------------------|
|------------------------------------------------------------|